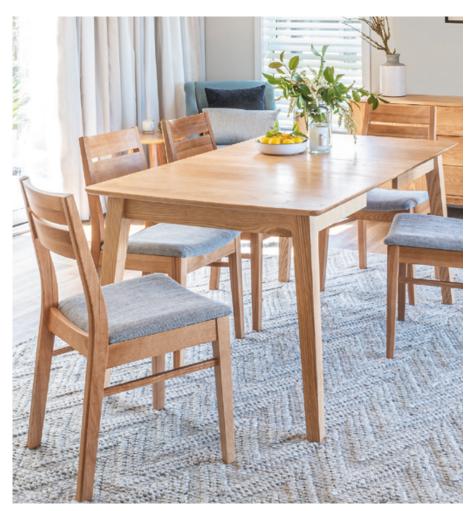

# sørenmøbler

Arco 1300 x 900 Extension Table, Arco Slat back Dining Chairs

Arco 1140 Entertainment Unit

Arco 6 Drawer Chest 915L x 420W x 1310H

Arco 500 & 700 Round Coffee Tables 500W x 350H 700W x 400H

Arco Slat back Dining Chair 470L x 450W x 870H

800L x 800W x 750H 900L x 900W x 750H 1000L x 1000W x 750H 1300L x 900W x 750H 1800L x 1050W x 750H 2000L x 1050W x 750H