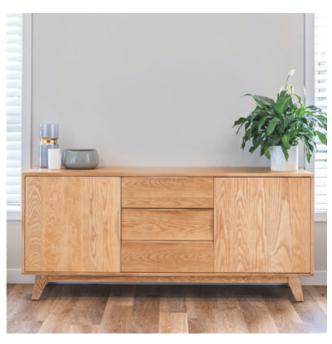

# Arco BEDROOM & DINING COLLECTION

Arco 1700 Buffet

Arco 1000 Bookcase, Arco Storage Coffee Table

Arco 6 Drawer Chest

A simple, well proportioned design which showcases the natural beauty of this decorative timber. Cabinet tops, drawer front & posts are manufactured from solid American Ash, which along with traditional multigroove dowled construction ensures rigidity and longevity. Cabinet drawers are polished inside and out and glide effortlessly on European Quadro ball bearing runners.

Arco 1700 Buffet 1700L x 450W x 750H

Arco 1700 Entertainment Unit 1700L x 450W x 560H

Arco 1140 Entertainment Unit 1140L x 450W x 560H

Arco 3 Drawer Bedside 545L x 420W x 715H

Arco 6 Drawer Lowboy 1420L x 420W x 805H