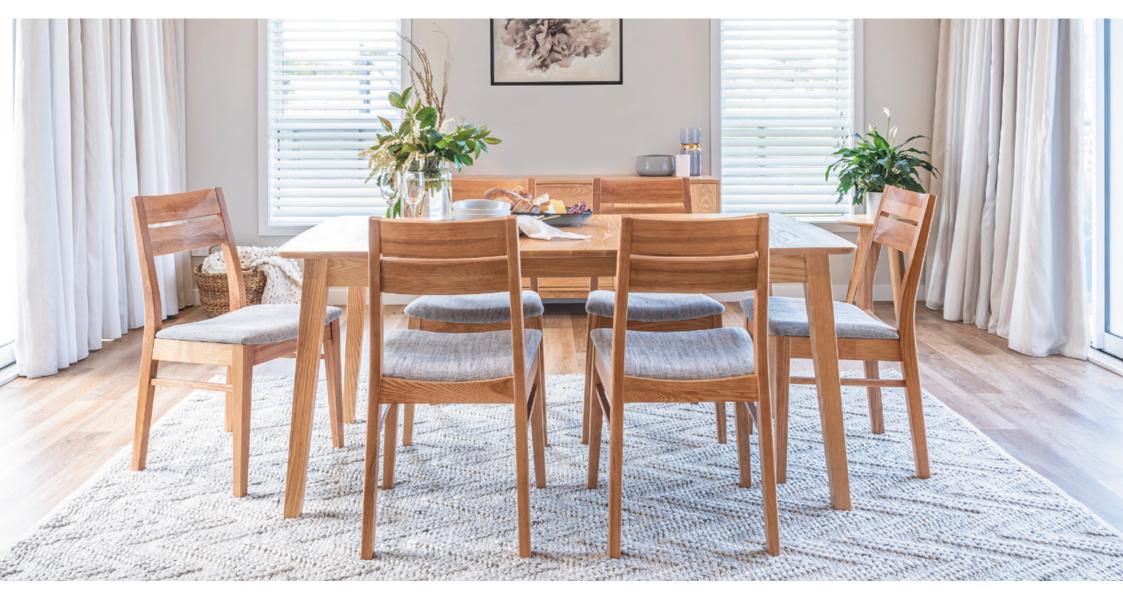

# sørenmøbler

Arco 1300 x 900 Extension Table, Arco Slat back Dining Chairs

Arco 1140 Entertainment Unit

# Arco BEDROOM & DINING COLLECTION

Arco 1700 Buffet

Arco 1000 Bookcase, Arco Storage Coffee Table

Arco 6 Drawer Chest

A simple, well proportioned design which showcases the natural beauty of this decorative timber. Cabinet tops, drawer front & posts are manufactured from solid American Ash, which along with traditional multigroove dowled construction ensures rigidity and longevity. Cabinet drawers are polished inside and out and glide effortlessly on European Quadro ball bearing runners.