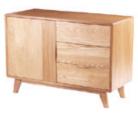

Arco 1700 Buffet 1700L x 450W x 750H

Arco 1700 Entertainment Unit 1700L x 450W x 560H

Arco 1140 Entertainment Unit 1140L x 450W x 560H

Arco 3 Drawer Bedside 545L x 420W x 715H

Arco 6 Drawer Lowboy 1420L x 420W x 805H

Arco 1140 Buffet 1140L x 450W x 750H

Arco Desk 1200L x 600W x 750H

Arco 1200 Hall Table 1200L x 400W x 750H

Arco 1300 Extension Table - Twin Leaf 1300L x 900W x 750H Extends 1300L - 1650L - 2000L

Arco 2 Drawer Bedside 545L x 420W x 545H