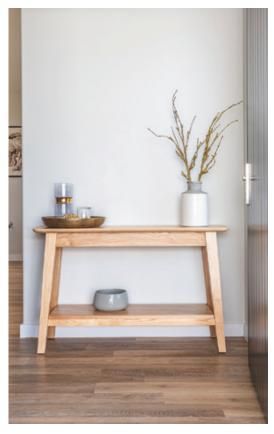

Arco 1700 Buffet

Arco 1000 Bookcase, Arco Storage Coffee Table



Arco 6 Drawer Chest

A simple, well proportioned design which showcases the natural beauty of this decorative timber. Cabinet tops, drawer front & posts are manufactured from solid American Ash, which along with traditional multigroove dowled construction ensures rigidity and longevity. Cabinet drawers are polished inside and out and glide effortlessly on European Quadro ball bearing runners.

American White Ash is a beautifully grained hardwood that is grown on the East Coast of the United States.

Appreciated for its density stability and attractive grain, White Ash is ideal for furniture construction and suited to both classic and contemporary styles.



Arco Table - Chalk



Arco 2 Drawer Bedside



Arco Table - Wenge



Arco Hall Table

## Made in New Zealand by New Zealanders

Your assurance of quality furniture from beautiful American Ash timbers. Made in our factory in Wanganui, New Zealand by skilled craftsmen.

### Intalock - Solid timber drawers

Quality Constructional techniques include Solid Timber Drawers polished inside and out with Dovetailed assembly methods, plywood drawer bases and cabinet backs.

## **Whisper Smooth Runners**

All drawers glide smoothly and quietly on Quadro Ballbearing runners. These top quality runners have a lifetime warranty and are concealed underneath the drawer.



Arco 1700 Entertainment Unit

## ABOUT SORENMOBLER

For three generations the Sorensen family has been creating quality, memorable furniture right here in New Zealand.

We're a family of builders, creato