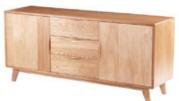

# Arco BEDROOM & DINING COLLECTION

Arco 1700 Buffet

Arco 1000 Bookcase, Arco Storage Coffee Table

Arco 6 Drawer Chest

A simple, well proportioned design which showcases the natural beauty of this decorative timber. Cabinet tops, drawer front & posts are manufactured from solid American Ash, which along with traditional multigroove dowled construction ensures rigidity and longevity. Cabinet drawers are polished inside and out and glide effortlessly on European Quadro ball bearing runners.

Arco 1700 Buffet 1700L x 450W x 750H

Arco 1700 Entertainment Unit 1700L x 450W x 560H

Arco 1140 Entertainment Unit 1140L x 450W x 560H

Arco 3 Drawer Bedside 545L x 420W x 715H

Arco 6 Drawer Lowboy 1420L x 420W x 805H