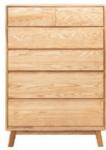

Arco 6 Drawer Chest 915L x 420W x 1310H

Arco 500 & 700 Round Coffee Tables 500W x 350H 700W x 400H

Arco Slat back Dining Chair 470L x 450W x 870H

800L x 800W x 750H 900L x 900W x 750H 1000L x 1000W x 750H 1300L x 900W x 750H 1800L x 1050W x 750H 2000L x 1050W x 750H