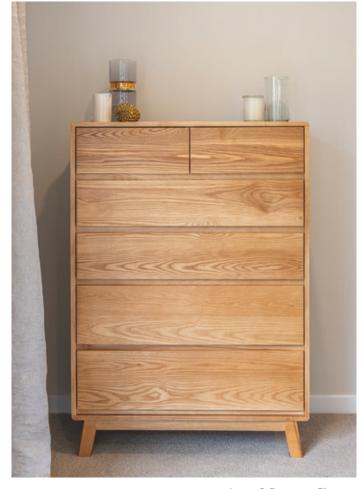

# Arco BEDROOM & DINING COLLECTION

Arco 1700 Buffet

Arco 1000 Bookcase, Arco Storage Coffee Table

Arco 6 Drawer Chest

A simple, well proportioned design which showcases the natural beauty of this decorative timber. Cabinet tops, drawer front & posts are manufactured from solid American Ash, which along with traditional multigroove dowled construction ensures rigidity and longevity. Cabinet drawers are polished inside and out and glide effortlessly on European Quadro ball bearing runners.

Arco 6 Drawer Chest 915L x 420W x 1310H

Arco 500 & 700 Round Coffee Tables 500W x 350H 700W x 400H

Arco Slat back Dining Chair 470L x 450W x 870H

800L x 800W x 750H 900L x 900W x 750H 1000L x 1000W x 750H 1300L x 900W x 750H 1800L x 1050W x 750H 2000L x 1050W x 750H