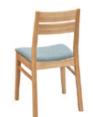

Arco 6 Drawer Chest 915L x 420W x 1310H

Arco 500 & 700 Round Coffee Tables 500W x 350H 700W x 400H

Arco Slat back Dining Chair 470L x 450W x 870H

800L x 800W x 750H 900L x 900W x 750H 1000L x 1000W x 750H 1300L x 900W x 750H 1800L x 1050W x 750H 2000L x 1050W x 750H