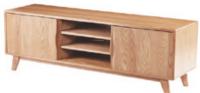

# sørenmøbler

Arco 1300 x 900 Extension Table, Arco Slat back Dining Chairs

Arco 1140 Entertainment Unit

## **Whisper Smooth Runners**

All drawers glide smoothly and quietly on Quadro Ballbearing runners. These top quality runners have a lifetime warranty and are concealed underneath the drawer.

Arco 1700 Entertainment Unit

Arco 1700 Buffet 1700L x 450W x 750H

Arco 1700 Entertainment Unit 1700L x 450W x 560H

Arco 1140 Entertainment Unit 1140L x 450W x 560H

Arco 3 Drawer Bedside 545L x 420W x 715H

Arco 6 Drawer Lowboy 1420L x 420W x 805H