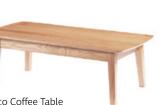

Arco Coffee Table 1200L x 600W x 400H

Arco 1000 Bookcase - 1 Drawer 1000L x 365W x 1900H