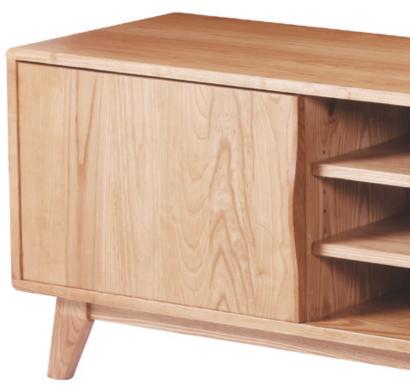

# sørenmøbler

Arco 1300 x 900 Extension Table, Arco Slat back Dining Chairs

Arco 1140 Entertainment Unit

## **Whisper Smooth Runners**

All drawers glide smoothly and quietly on Quadro Ballbearing runners. These top quality runners have a lifetime warranty and are concealed underneath the drawer.

Arco 1700 Entertainment Unit