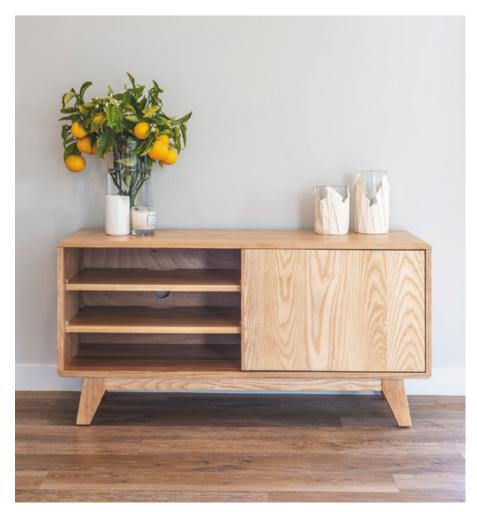

# sørenmøbler

Arco 1300 x 900 Extension Table, Arco Slat back Dining Chairs

Arco 1140 Entertainment Unit

Arco 1700 Buffet 1700L x 450W x 750H

Arco 1700 Entertainment Unit 1700L x 450W x 560H

Arco 1140 Entertainment Unit 1140L x 450W x 560H

Arco 3 Drawer Bedside 545L x 420W x 715H

Arco 6 Drawer Lowboy 1420L x 420W x 805H