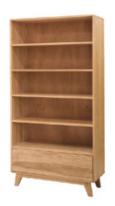

# Arco BEDROOM & DINING COLLECTION

Arco 1700 Buffet

Arco 1000 Bookcase, Arco Storage Coffee Table

Arco 6 Drawer Chest

A simple, well proportioned design which showcases the natural beauty of this decorative timber. Cabinet tops, drawer front & posts are manufactured from solid American Ash, which along with traditional multigroove dowled construction ensures rigidity and longevity. Cabinet drawers are polished inside and out and glide effortlessly on European Quadro ball bearing runners.

Arco Coffee Table 1200L x 600W x 400H

Arco 1000 Bookcase - 1 Drawer 1000L x 365W x 1900H