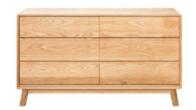

Arco 6 Drawer Chest 915L x 420W x 1310H

Arco 500 & 700 Round Coffee Tables 500W x 350H 700W x 400H

Arco Slat back Dining Chair 470L x 450W x 870H

800L x 800W x 750H 900L x 900W x 750H 1000L x 1000W x 750H 1300L x 900W x 750H 1800L x 1050W x 750H 2000L x 1050W x 750H